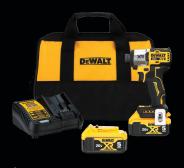

### **HOT BUYS**

20V ATOMIC

ATOMIC™ 20V MAX\* 5/8" Brushless Cordless SDS Plus Rotary Hammer Kit

<sup>\$</sup>179

20V MAX\* XR® 1/4" 3-Speed Impact **Driver Kit** 

ATOMIC™ 20V MAX\* Brushless Cordless Compact 1/4" Impact Driver Kit Single Battery Kit