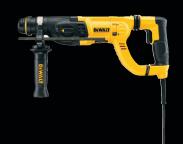

### **HOT BUYS**

20V ATOMIC

ATOMIC™ 20V MAX\* 5/8" Brushless Cordless SDS Plus Rotary Hammer Kit

<sup>\$</sup>179

20V MAX\* XR® 1/4" 3-Speed Impact **Driver Kit** 

ATOMIC™ 20V MAX\* Brushless Cordless Compact 1/4" Impact Driver Kit Single Battery Kit