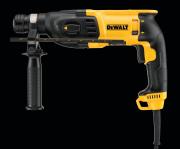

### **HOT BUYS**

20V ATOMIC

ATOMIC™ 20V MAX\* 5/8" Brushless Cordless SDS Plus Rotary Hammer Kit

<sup>\$</sup>179

20V MAX\* XR® 1/4" 3-Speed Impact **Driver Kit** 

ATOMIC™ 20V MAX\* Brushless Cordless Compact 1/4" Impact Driver Kit Single Battery Kit