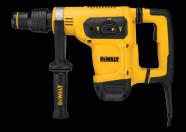

**DW130V** 1/2" (13mm) Spade Handle Drill

\$395

1-9/16" (40mm)SDS MAX COMBINATION HAMMER KIT

**\$99** 

DWE402 4-1/2" (115mm) Small Angle Grinder

<sup>\$</sup>199

**D25133K** 1" SDS Pistol Grip Hammer

<sup>\$</sup>169