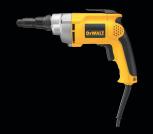

# **HOT BUYS ON SELECT CORDED POWER TOOLS**

\$**795** 

**D25901K** 23 lb. SDS Max In-Line Demolition Hammer with SHOCKS(R)

<sup>\$</sup>189

**DW268**VSR VERSA-CLUTCH<sup>™</sup> Screwgun (2,500 rpm)

<sup>\$</sup>199