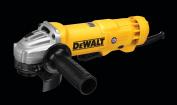

**DW130V** 1/2" (13mm) Spade Handle Drill

\$395

1-9/16" (40mm)SDS MAX COMBINATION HAMMER KIT

**\$99** 

DWE402 4-1/2" (115mm) Small Angle Grinder

<sup>\$</sup>199

**D25133K** 1" SDS Pistol Grip Hammer

<sup>\$</sup>169