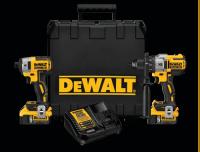

\$369

20V MAX\* XR® Cordless Brushless Hammerdrill & Impact Driver Combo Kit (5.0AH)

1450 S State Rd 7, Hollywood, FL 33023 Phone: (954) 989-7192