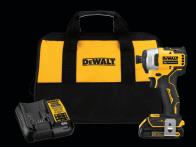

### **HOT BUYS**

20V ATOMIC

ATOMIC™ 20V MAX\* 5/8" Brushless Cordless SDS Plus Rotary Hammer Kit

<sup>\$</sup>179

20V MAX\* XR® 1/4" 3-Speed Impact **Driver Kit** 

ATOMIC™ 20V MAX\* Brushless Cordless Compact 1/4" Impact Driver Kit Single Battery Kit