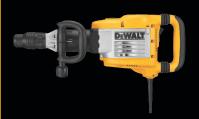

# **HOT BUYS ON SELECT CORDED POWER TOOLS**

\$**795** 

**D25901K** 23 lb. SDS Max In-Line Demolition Hammer with SHOCKS(R)

<sup>\$</sup>189

**DW268**VSR VERSA-CLUTCH<sup>™</sup> Screwgun (2,500 rpm)

<sup>\$</sup>199