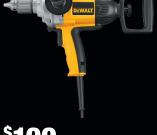

**DW130V** 1/2" (13mm) Spade Handle Drill

\$395

1-9/16" (40mm)SDS MAX COMBINATION HAMMER KIT

**\$99** 

DWE402 4-1/2" (115mm) Small Angle Grinder

<sup>\$</sup>199

**D25133K** 1" SDS Pistol Grip Hammer

<sup>\$</sup>169